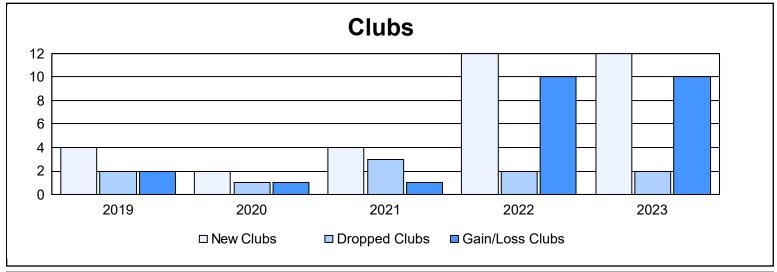

District 317 D

As of June 2023 Cumulative

| Year      | New<br>Clubs | Dropped<br>Clubs | Gain/<br>Loss<br>Clubs | New<br>Members | Charter<br>Members | Reinstate<br>Members | Transfer<br>Members | Total<br>Member<br>Added | Total<br>Members<br>Dropped | Gain/<br>Loss<br>Members |
|-----------|--------------|------------------|------------------------|----------------|--------------------|----------------------|---------------------|--------------------------|-----------------------------|--------------------------|
| 2018-2019 | 4            | 2                | 2                      | 368            | 163                | 40                   | 8                   | 579                      | 530                         | 49                       |
| 2019-2020 | 2            | 1                | 1                      | 343            | 52                 | 60                   | 8                   | 463                      | 587                         | -124                     |
| 2020-2021 | 4            | 3                | 1                      | 392            | 114                | 22                   | 9                   | 537                      | 581                         | -44                      |
| 2021-2022 | 12           | 2                | 10                     | 480            | 351                | 26                   | 8                   | 865                      | 592                         | 273                      |
| 2022-2023 | 12           | 2                | 10                     | 527            | 449                | 20                   | 11                  | 1,007                    | 653                         | 354                      |
| Average   | 7            | 2                | 5                      | 422            | 226                | 34                   | 9                   | 690                      | 589                         | 102                      |