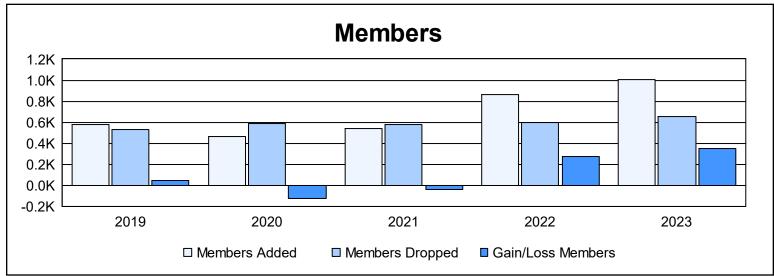

District 317 D

As of June 2023 Cumulative

| Year      | New<br>Clubs | Dropped<br>Clubs | Gain/<br>Loss<br>Clubs | New<br>Members | Charter<br>Members | Reinstate<br>Members | Transfer<br>Members | Total<br>Member<br>Added | Total<br>Members<br>Dropped | Gain/<br>Loss<br>Members |
|-----------|--------------|------------------|------------------------|----------------|--------------------|----------------------|---------------------|--------------------------|-----------------------------|--------------------------|
| 2018-2019 | 4            | 2                | 2                      | 368            | 163                | 40                   | 8                   | 579                      | 530                         | 49                       |
| 2019-2020 | 2            | 1                | 1                      | 343            | 52                 | 60                   | 8                   | 463                      | 587                         | -124                     |
| 2020-2021 | 4            | 3                | 1                      | 392            | 114                | 22                   | 9                   | 537                      | 581                         | -44                      |
| 2021-2022 | 12           | 2                | 10                     | 480            | 351                | 26                   | 8                   | 865                      | 592                         | 273                      |
| 2022-2023 | 12           | 2                | 10                     | 527            | 449                | 20                   | 11                  | 1,007                    | 653                         | 354                      |
| Average   | 7            | 2                | 5                      | 422            | 226                | 34                   | 9                   | 690                      | 589                         | 102                      |